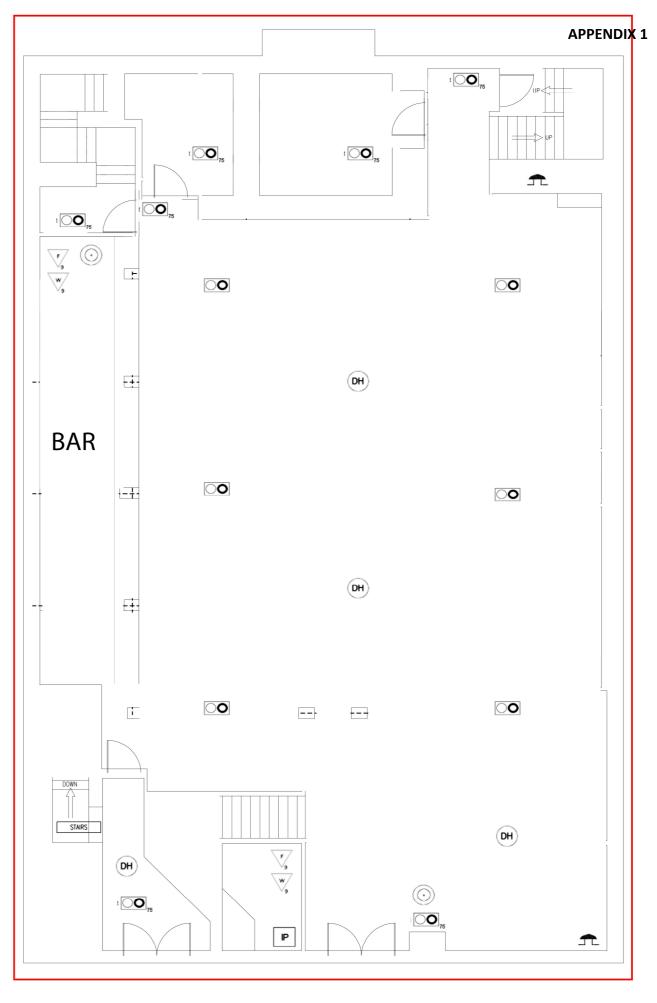

| When do you want the premises licence to start?                                                                          | DD MM YYYY<br>0 1 0 2 2 0 2 3 |  |  |  |  |  |  |
|--------------------------------------------------------------------------------------------------------------------------|-------------------------------|--|--|--|--|--|--|
| If you wish the licence to be valid only for a limited period, when do you want it to end?                               | DD MM YYYY                    |  |  |  |  |  |  |
| Please give a general description of the premises (please read guidance                                                  | ce note 1)                    |  |  |  |  |  |  |
| Three storey listed property with extensive garden, located in a town from the main thoroughfare of Castle Gate.         | centre, with direct access    |  |  |  |  |  |  |
| Seeking to be utilised as a bar with music and dancing providing enter throughout the week on ground and first floors.   | rtainment and refreshment     |  |  |  |  |  |  |
| If 5,000 or more people are expected to attend the premises at any one time, please state the number expected to attend. | N/A                           |  |  |  |  |  |  |
| What licensable activities do you intend to carry on from the premise                                                    | s?                            |  |  |  |  |  |  |
| (please see sections 1 and 14 and Schedules 1 and 2 to the Licensing A                                                   | Act 2003)                     |  |  |  |  |  |  |
| Provision of regulated entertainment (please read guidance note 2)                                                       | Please tick all that apply    |  |  |  |  |  |  |
| a) plays (if ticking yes, fill in box A)                                                                                 |                               |  |  |  |  |  |  |
| b) films (if ticking yes, fill in box B)                                                                                 |                               |  |  |  |  |  |  |
| c) indoor sporting events (if ticking yes, fill in box C)                                                                |                               |  |  |  |  |  |  |
| d) boxing or wrestling entertainment (if ticking yes, fill in box D)                                                     |                               |  |  |  |  |  |  |
| e) live music (if ticking yes, fill in box E)                                                                            |                               |  |  |  |  |  |  |
| f) recorded music (if ticking yes, fill in box F)                                                                        |                               |  |  |  |  |  |  |
| g) performances of dance (if ticking yes, fill in box G)                                                                 |                               |  |  |  |  |  |  |
| h) anything of a similar description to that falling within (e), (f) or (a (if ticking yes, fill in box H)               | g) 🖂                          |  |  |  |  |  |  |
| Provision of late night refreshment (if ticking yes, fill in box I)                                                      |                               |  |  |  |  |  |  |
| Supply of alcohol (if ticking yes, fill in box J)                                                                        |                               |  |  |  |  |  |  |