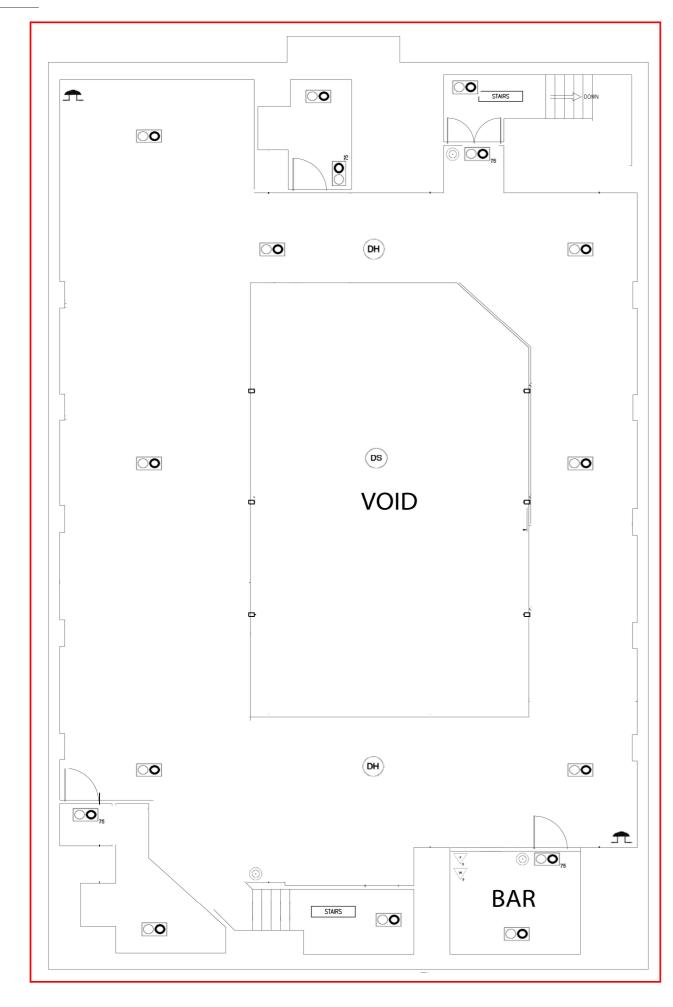

| When do you want the premises licence to start?                                                                          | DD MM YYYY<br>0 1 0 2 2 0 2 3 |  |  |  |  |  |  |
|--------------------------------------------------------------------------------------------------------------------------|-------------------------------|--|--|--|--|--|--|
| If you wish the licence to be valid only for a limited period, when do you want it to end?                               | DD MM YYYY                    |  |  |  |  |  |  |
| Please give a general description of the premises (please read guidance                                                  | ce note 1)                    |  |  |  |  |  |  |
| Three storey listed property with extensive garden, located in a town from the main thoroughfare of Castle Gate.         | centre, with direct access    |  |  |  |  |  |  |
| Seeking to be utilised as a bar with music and dancing providing enter throughout the week on ground and first floors.   | rtainment and refreshment     |  |  |  |  |  |  |
| If 5,000 or more people are expected to attend the premises at any one time, please state the number expected to attend. | N/A                           |  |  |  |  |  |  |
| What licensable activities do you intend to carry on from the premise                                                    | s?                            |  |  |  |  |  |  |
| (please see sections 1 and 14 and Schedules 1 and 2 to the Licensing A                                                   | Act 2003)                     |  |  |  |  |  |  |
| Provision of regulated entertainment (please read guidance note 2)                                                       | Please tick all that apply    |  |  |  |  |  |  |
| a) plays (if ticking yes, fill in box A)                                                                                 |                               |  |  |  |  |  |  |
| b) films (if ticking yes, fill in box B)                                                                                 |                               |  |  |  |  |  |  |
| c) indoor sporting events (if ticking yes, fill in box C)                                                                |                               |  |  |  |  |  |  |
| d) boxing or wrestling entertainment (if ticking yes, fill in box D)                                                     |                               |  |  |  |  |  |  |
| e) live music (if ticking yes, fill in box E)                                                                            |                               |  |  |  |  |  |  |
| f) recorded music (if ticking yes, fill in box F)                                                                        |                               |  |  |  |  |  |  |
| g) performances of dance (if ticking yes, fill in box G)                                                                 |                               |  |  |  |  |  |  |
| h) anything of a similar description to that falling within (e), (f) or (a (if ticking yes, fill in box H)               | g) 🖂                          |  |  |  |  |  |  |
| Provision of late night refreshment (if ticking yes, fill in box I)                                                      |                               |  |  |  |  |  |  |
| Supply of alcohol (if ticking yes, fill in box J)                                                                        |                               |  |  |  |  |  |  |